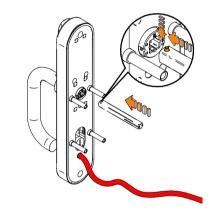

## Eng Handing selection

- © Seleccione mano
- Drückerrichtung wählen
- F Choisir le sens de la bèquille
- () Scegliere il verso
- (P) Selecione mão