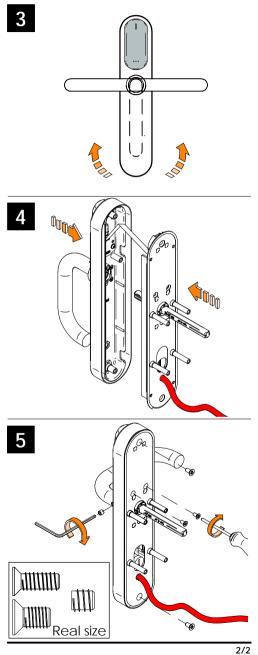

## Eng Handing selection

- © Seleccione mano
- Drückerrichtung wählen
- F Choisir le sens de la bèquille
- () Scegliere il verso
- (P) Selecione mão