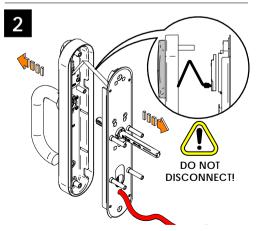

## Eng Handing selection

- © Seleccione mano
- Drückerrichtung wählen
- F Choisir le sens de la bèquille
- () Scegliere il verso
- (P) Selecione mão