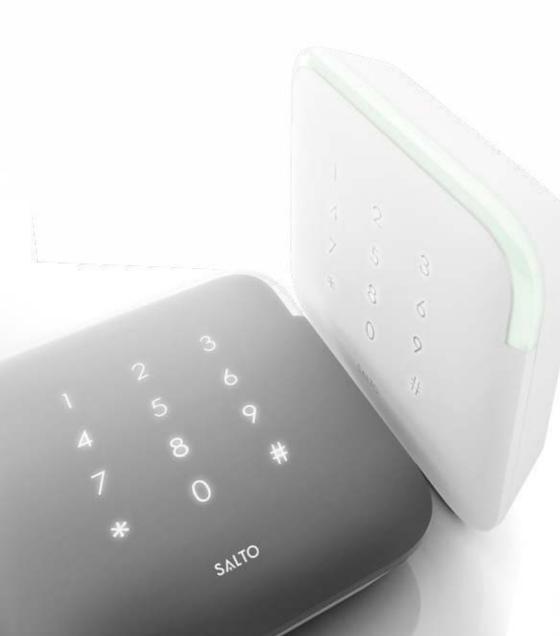

# SALTO XS4 READER

The new SALTO XS4 Reader is much more than just a wall reader. It's the bridge between the online and the offline world. It invokes the SALTO design standard that makes it exceptionally easy for the user, and combined with the SALTO XS4 Controller, it boosts the potential of any property and facilitates its integration with almost any interface.

Plus the XS4 Reader is incredibly efficient from a network and IT architecture perspective, making it easy to install while also providing a host of features and functionality.

**SVN data-on-card** technology inside. Bring in efficiency and cut out maintenance costs.

**Wireless real-time** control and manage multiple doors through one POE Ethernet connection.

**RFID.** NFC & smartcard technology that enable you to integrate all your user's physical security needs into a single credential.

**Powerful software** that makes it easy to set up specific access rights and revise as required, while always leaving behind a reliable audit trail.

**All weather and vandal proof** so that your access control system is prepared for real life conditions.

**Security + Reliable access control 24/7.** Convert virtually any door into a fully-featured access controlled door allowing you to manage at all times who is able to access what, where and when.

User-centred design to make it easier for users to understand and use their access control system.