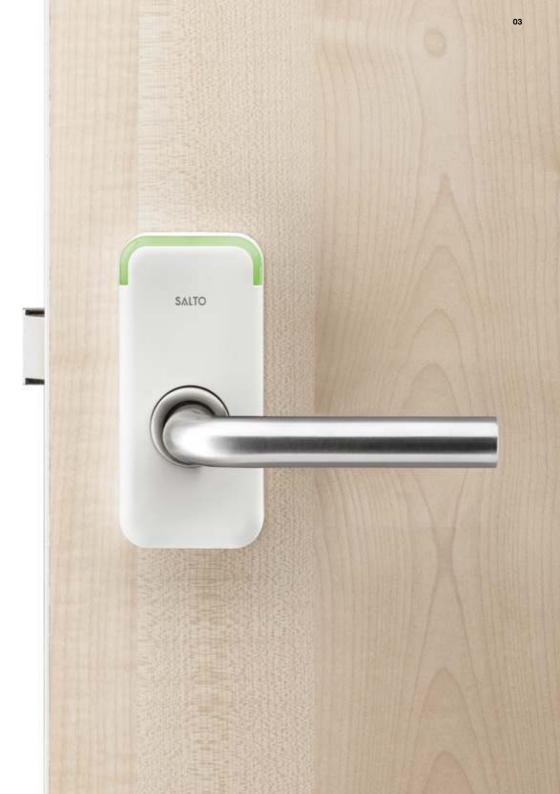

Welcome to SALTO. Welcome to a new design concept.

Stylish design is a SALTO trademark and with the XS4 Mini, we raise the bar on this already high standard thanks to the XS4 Mini's small, discreet size combined with a modern, clean LED aesthetic. The Mini's smart compactness simplifies installation in virtually any kind of door, complementing any type of atmosphere.

#### **WORLD-CLASS ENGINE:**

Stylish design is a SALTO trademark. With the XS4 Mini, we raise the bar on this already high standard thanks to the XS4 Mini's small, discreet size combined with a modern, clean LED aesthetic. The XS4 Mini's smart compactness simplifies installation in virtually any kind of door, complementing any type of atmosphere.

#### **USER-CENTRED DESIGN:**

The XS4 Mini has at its foundation countless hours dedicated to studying how users really use access control. For example the new LED was developed to make it easier to see door status. And deeper inside, the antenna was redesigned so that it reads credentials faster than ever and covers the entire area above the handle so that no one has to guess where to present the credential.

#### **TECH TOUGH DESIGN:**

The XS4 Mini's sleek plastic reader is available in two colours, and under the cover is the Mini's steel-reinforced frame which provides superior structural integrity. And to make it even easier, the XS4 Mini comes with a wide choice of functional and stylish handles suitable for use on any type of door.