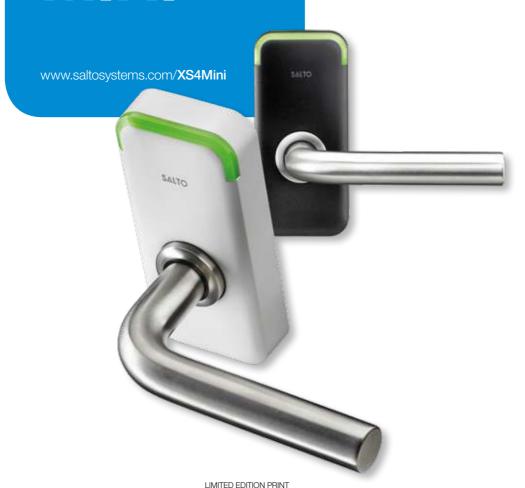

Welcome to SALTO. Welcome to a new design concept.

Stylish design is a SALTO trademark and with the XS4 Mini, we raise the bar on this already high standard thanks to the XS4 Mini's small, discreet size combined with a modern, clean LED aesthetic. The Mini's smart compactness simplifies installation in virtually any kind of door, complementing any type of atmosphere.

#### **WORLD-CLASS ENGINE:**

Stylish design is a SALTO trademark. With the XS4 Mini, we raise the bar on this already high standard thanks to the XS4 Mini's small, discreet size combined with a modern, clean LED aesthetic. The XS4 Mini's smart compactness simplifies installation in virtually any kind of door, complementing any type of atmosphere.

#### **USER-CENTRED DESIGN:**

The XS4 Mini has at its foundation countless hours dedicated to studying how users really use access control. For example the new LED was developed to make it easier to see door status. And deeper inside, the antenna was redesigned so that it reads credentials faster than ever and covers the entire area above the handle so that no one has to guess where to present the credential.

#### **TECH TOUGH DESIGN:**

The XS4 Mini's sleek plastic reader is available in two colours, and under the cover is the Mini's steel-reinforced frame which provides superior structural integrity. And to make it even easier, the XS4 Mini comes with a wide choice of functional and stylish handles suitable for use on any type of door.