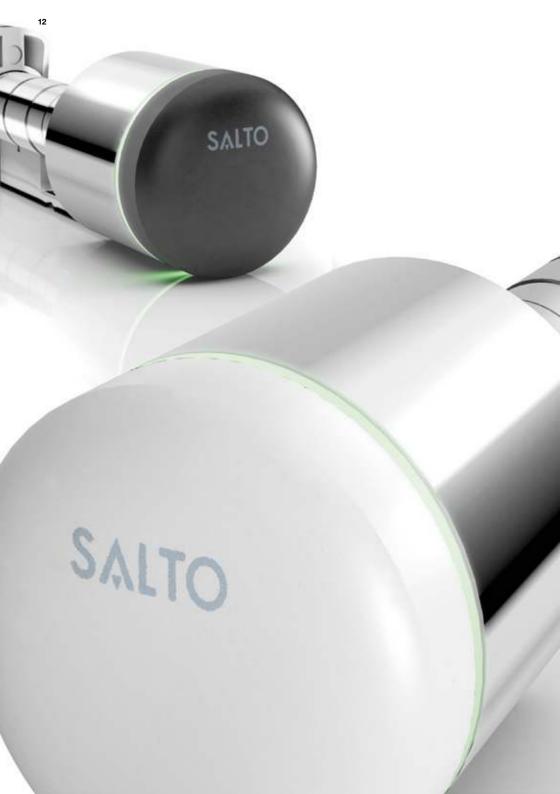

## XS4 MINI

## XS4<sub>MNI</sub> ALL-NEW DESIGN

A new generation of products: Jump to tomorrow's access control design standard and ensure that both your building's security and visual appeal are taken to a new level.

Welcome to SALTO. Welcome to a new design concept.

Stylish design is a SALTO trademark and with the XS4 Mini, we raise the bar on this already high standard thanks to the XS4 Mini's small, discreet size combined with a modern, clean LED aesthetic. The Mini's smart compactness simplifies installation in virtually any kind of door, complementing any type of atmosphere.

### XS4 MINI DESIGN

A new generation of products: Jump to tomorrow's access control design standard and ensure that both your building's security and visual appeal are taken to a new level. Welcome to SALTO.

Welcome to a new design concept.

#### **WORLD-CLASS ENGINE:**

Stylish design is a SALTO trademark. With the XS4 Mini, we raise the bar on this already high standard thanks to the XS4 Mini's small, discreet size combined with a modern, clean LED aesthetic. The XS4 Mini's smart compactness simplifies installation in virtually any kind of door, complementing any type of atmosphere.

#### **USER-CENTRED DESIGN:**

The XS4 Mini has at its foundation countless hours dedicated to studying how users really use access control. For example the new LED was developed to make it easier to see door status. And deeper inside, the antenna was redesigned so that it reads credentials faster than ever and covers the entire area above the handle so that no one has to guess where to present the credential.

#### **TECH TOUGH DESIGN:**

The XS4 Mini's sleek plastic reader is available in two colours, and under the cover is the Mini's steel-reinforced frame which provides superior structural integrity. And to make it even easier, the XS4 Mini comes with a wide choice of functional and stylish handles suitable for use on any type of door.