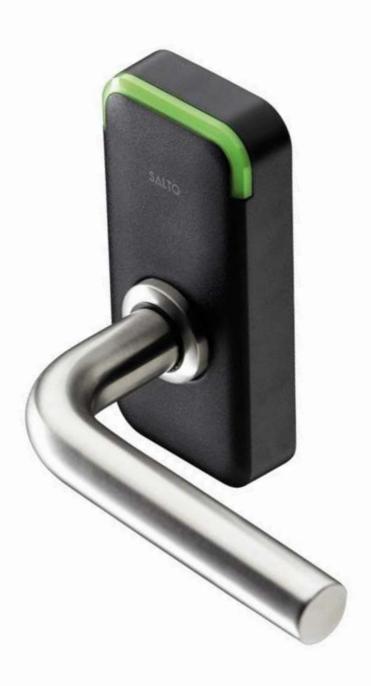

Welcome to SALTO. Welcome to a new design concept.

Stylish design is a SALTO trademark and with the XS4 Mini, we raise the bar on this already high standard thanks to the XS4 Mini's small, discreet size combined with a modern, clean LED aesthetic. The Mini's smart compactness simplifies installation in virtually any kind of door, complementing any type of atmosphere.

#### **WORLD-CLASS ENGINE:**

Stylish design is a SALTO trademark. With the XS4 Mini, we raise the bar on this already high standard thanks to the XS4 Mini's small, discreet size combined with a modern, clean LED aesthetic. The XS4 Mini's smart compactness simplifies installation in virtually any kind of door, complementing any type of atmosphere.

#### **USER-CENTRED DESIGN:**

The XS4 Mini has at its foundation countless hours dedicated to studying how users really use access control. For example the new LED was developed to make it easier to see door status. And deeper inside, the antenna was redesigned so that it reads credentials faster than ever and covers the entire area above the handle so that no one has to guess where to present the credential.

#### **TECH TOUGH DESIGN:**

The XS4 Mini's sleek plastic reader is available in two colours, and under the cover is the Mini's steel-reinforced frame which provides superior structural integrity. And to make it even easier, the XS4 Mini comes with a wide choice of functional and stylish handles suitable for use on any type of door.