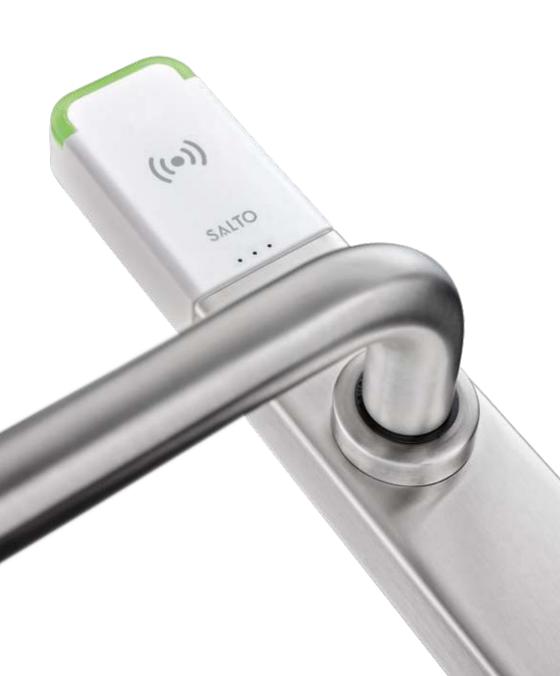

The SALTO XS4 One escutcheon is a revolutionary stand-alone lock thanks largely to the level of technology packed inside that brings together the convenience of an offline point -- easy installation and no wires – with virtually the same kind of power and performance of an online point.

**SVN data-on-card** technology inside. Bring in efficiency and cut out maintenance costs.

**Wireless real-time** control and manage multiple doors in real-time and cost-efficiently.

**All weather** so that your access control system is prepared for real life conditions.

**RFID.** NFC & smartcard technology enable you to integrate all of your user's physical security needs into a single credential.

**Powerful software** to control who goes where and when, and while leaving behind an audit trail.

Security + Reliable access control 24/7. convert virtually any door into a fully-featured access controlled door allowing you to manage at all times who is able to access what, where and when.

User-centred design to make it easier for users to understand and use their access control system.

**Future-proof** electronics that are ready for new technologies that can provide additional functionalities.