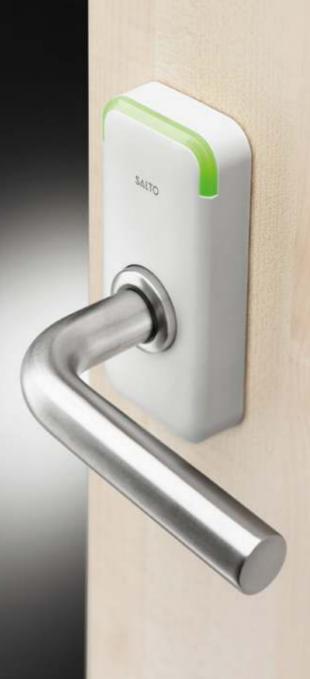

#### **USER-CENTRED DESIGN:**

The XS4 Mini has at its foundation countless hours dedicated to studying how users really use access control. For example the new LED was developed to make it easier to see door status. And deeper inside, the antenna was redesigned so that it reads credentials faster than ever and covers the entire area above the handle so that no one has to guess where to present the credential.

#### **TECH TOUGH DESIGN:**

The XS4 Mini's sleek plastic reader is available in two colours, and under the cover is the Mini's steel-reinforced frame which provides superior structural integrity. And to make it even easier, the XS4 Mini comes with a wide choice of functional and stylish handles suitable for use on any type of door.