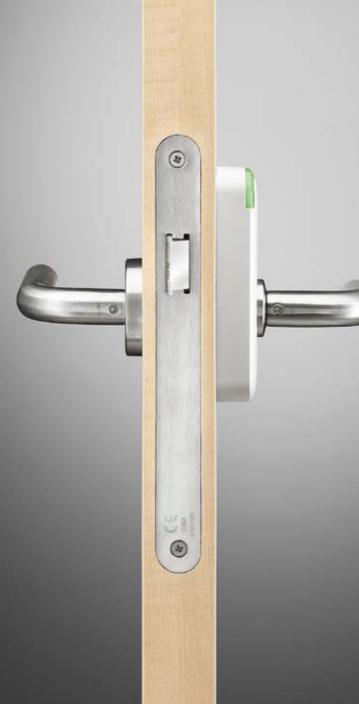

## XS4 MINI

## XS4<sub>MNI</sub> ALL-NEW DESIGN

A new generation of products: Jump to tomorrow's access control design standard and ensure that both your building's security and visual appeal are taken to a new level.

Welcome to SALTO. Welcome to a new design concept.

Stylish design is a SALTO trademark and with the XS4 Mini, we raise the bar on this already high standard thanks to the XS4 Mini's small, discreet size combined with a modern, clean LED aesthetic. The Mini's smart compactness simplifies installation in virtually any kind of door, complementing any type of atmosphere.

### XS4 MINI DESIGN

A new generation of products: Jump to tomorrow's access control design standard and ensure that both your building's security and visual appeal are taken to a new level. Welcome to SALTO.

Welcome to a new design concept.

#### **WORLD-CLASS ENGINE:**

Stylish design is a SALTO trademark. With the XS4 Mini, we raise the bar on this already high standard thanks to the XS4 Mini's small, discreet size combined with a modern, clean LED aesthetic. The XS4 Mini's smart compactness simplifies installation in virtually any kind of door, complementing any type of atmosphere.

#### FIRE:

The XS4 Mini's design for straightforward installation also results in increased levels of security and control because doors maintain their integrity. The XS4 Mini is built in two halves that are fitted together by two long screws. Thanks to this ingenious new no-drill hardware, doors can maintain their fire certificates because no additional drilling, or alterations to the door, are needed.