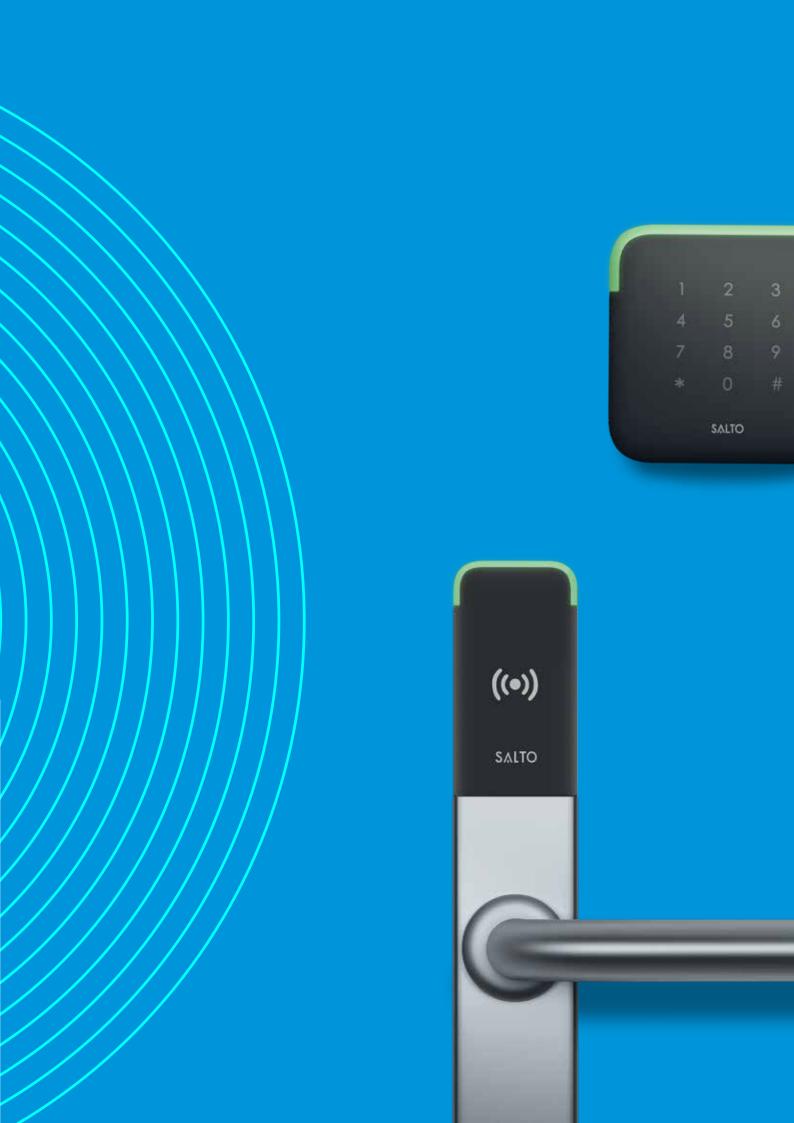

#### WIRE-FREE & COMPATIBLE WITH YOUR DOOR

SALTO KS sites are equipped with wireless SALTO locks. SALTO locks can go on any door in the world, however unusual the door may be. SALTO offers a broad range of hardware including electronic locks or cylinders for main entry doors and internal meeting rooms and wall readers for all electric doors including gates. These solutions make smart access to any door possible.

#### **MOBILE OR TAG ACCESS**

You can always use your smartphone to unlock doors, but as a second credential you can also use Tags. A Tag is a physical device (contactless key fob) that works based on RFID. With a built in secured chip, an opening can be triggered by directly presenting the Tag to the lock.

#### **PIN CODE**

#### **TYPE IN A PIN DOOR CODE**

With the new SALTO door code locks, there is no need to carry any Tags. Type your PIN code and enjoy the convenience of unlocking your door using the smart lock keypad; or generate and assign a secure and unique PIN code for your guests to let themselves in — no matter where you are — and never worry about carrying or losing keys again.