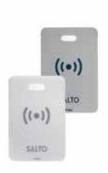

#### **MOBILE OR TAG ACCESS**

You can always use your smartphone to unlock doors, but as a second credential you can also use Tags. A Tag is a physical device (contactless key fob) that works based on RFID. With a built in secured chip, an opening can be triggered by directly presenting the Tag to the lock.

#### **SMART TAG**

#### YOUR TRUSTWORTHY BACKUP

Tags replace that ring of keys and grant designated access to visitors, employees, or even delivery services. Simply assign a Tag and define when and where that Tag can go. If a Tag is lost, simply block and assign a new one, and even receive a notification if someone tries to enter with a blocked smart Tag.