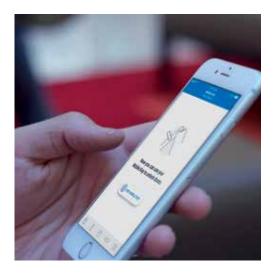

#### **MOBILE OR TAG ACCESS**

You can always use your smartphone to unlock doors, but as a second credential you can also use Tags. A Tag is a physical device (contactless key fob) that works based on RFID. With a built in secured chip, an opening can be triggered by directly presenting the Tag to the lock.

#### TAP AND UNLOCK WITH MOBILE KEY

With SALTO Bluetooth Low Energy locks you can unlock doors with Mobile Keys. It's time to say goodbye to mechanical keys by a better and easier way to access. Users can receive Mobile Keys anytime and anywhere, making issuing and receiving access rights much easier and more flexible.