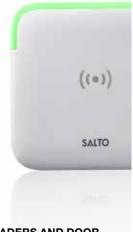

# READERS AND DOOR CONTROLLERS

A complete range of readers and controllers facilitate the expansion of SALTO access control benefits to every door to provide your facility with a complete security solution.

# WALL READERS & DOOR CONTROLLERS

# CUTTING-EDGE ONLINE ACCESS CONTROL SYSTEM

SALTO offers a wide range of wall readers that, in combination with SALTO KS door controllers, enable the expansion of SALTO access control benefits to doors where a stand-alone electronic lock cannot be fitted, i.e., barriers, lifts, sliding doors, or electronic gates, where control must be boosted by online real-time access control.

#### SALTO WALL READER | WRDBEXK

The SALTO KS Wall Reader incorporates the cutting-edge design standard in this technological powerhouse.