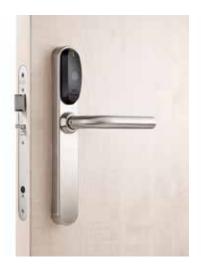

# ELECTRONIC LOCKS

With a large variety of models, electronic escutcheons fit virtually any door. They are also suitable for use at fire doors and emergency exits.

# DESIGNED TO FIT YOUR BUILDING'S NEEDS.

With a large variety of models, XS4 electronic escutcheons blend attractive design and sophistication with strength and smart technology for your building. Applicable to exisiting standard doors, the XS4 makes it simple and fast to upgrade the traditional knob set without having to replace or drill the door.