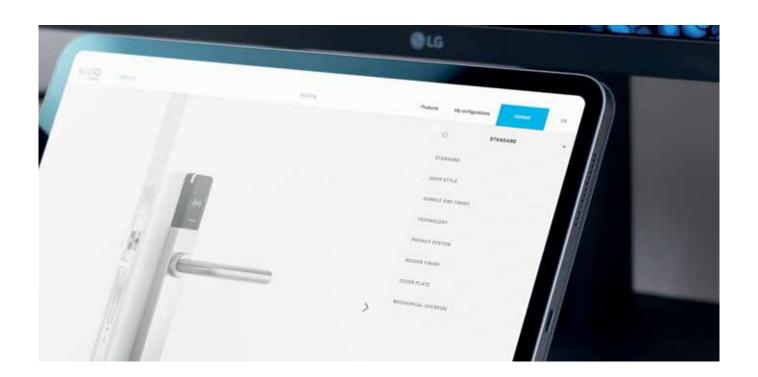

### **BUILD YOUR OWN DOOR**

# CUSTOMIZE YOUR ELECTRONIC SMART DOOR LOCK

Select an electronic smart lock model and door type and customise your SALTO door lock with a range of colours, finishes, and handle options with the SALTO MyLock configurator.

The innovative MyLock tool allows for complete visualization and customization of the locking solutions chosen by the user. By accessing the webpage, the user is able to select the door lock model online to configure and create a customised door by personalising everything.

SALTO continues to innovate by launching a unique tool for the access control industry.

# CHOOSE YOUR ELECTRONIC SMART LOCK MODEL

Choose your favorite electronic smart lock model (ANSI, Euro, or Scandinavian standards) to create your customised door and personalise everything.

# DOWNLOAD AND SAVE YOUR SETTINGS

Once the door configuration is complete, you can store and compare it against previously-configured door lock models or save it as a PDF.

# CHOOSE YOUR DOOR TYPE AND SELECT A HANDLE DESIGN

Choose a door type, finish, handle design, and lockset finish that match your working space.