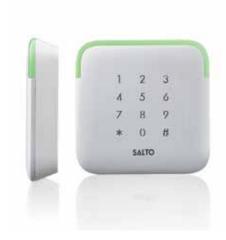

#### XS4 ORIGINAL - KEYPAD | EX6XXK

The SALTO XS4 Original electronic lock with keypad increases security and control, as it offers the choice of three forms of authentication to grant access.