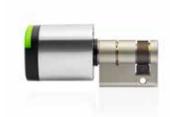

#### SALTO NEO CYLINDER | NXE

The SALTO Neo Cylinder offers value far beyond security. Of course, upgrading a mechanical door to electronic access control enhances security, but the SALTO Neo Cylinder provides greater control of the door.

It offers end users mobile keyless access to any access point and wireless access to audit trails, reports, alerts, and user access rights updating with the latest SVN-Flex access control technology.

SALTO Neo EU profile half cylinder.

# DESIGNED FOR ANY KIND OF STANDARD DOORS

The compact SALTO Neo Cylinder is designed for doors where fitting an electronic escutcheon is not possible or required and can be installed on standard doors, server racks, gates, cabinets, electric switches, sliding doors, and more. It's available in an extensive range of models to suit almost any kind of door across the globe – from Europe to Scandinavia, ASIA to the Americas, and Australia.