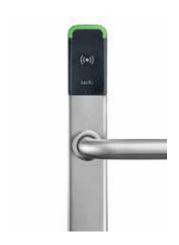

# ELECTRONIC LOCKS

With a large variety of models, electronic escutcheons fit virtually any door. They are also suitable for use at fire doors and emergency exits.

# READERS AND DOOR CONTROLLERS

A complete range of readers and controllers facilitate the expansion of SALTO access control benefits to every door to provide your facility with a complete security solution.

 $\textbf{XS4 ONE} \mid \textbf{EX7XX}$ 

The SALTO XS4 One is the evolution of the Original model with a built-in, totally new reader available in two colours. This version is compatible with most European mortise locks and cylinders.