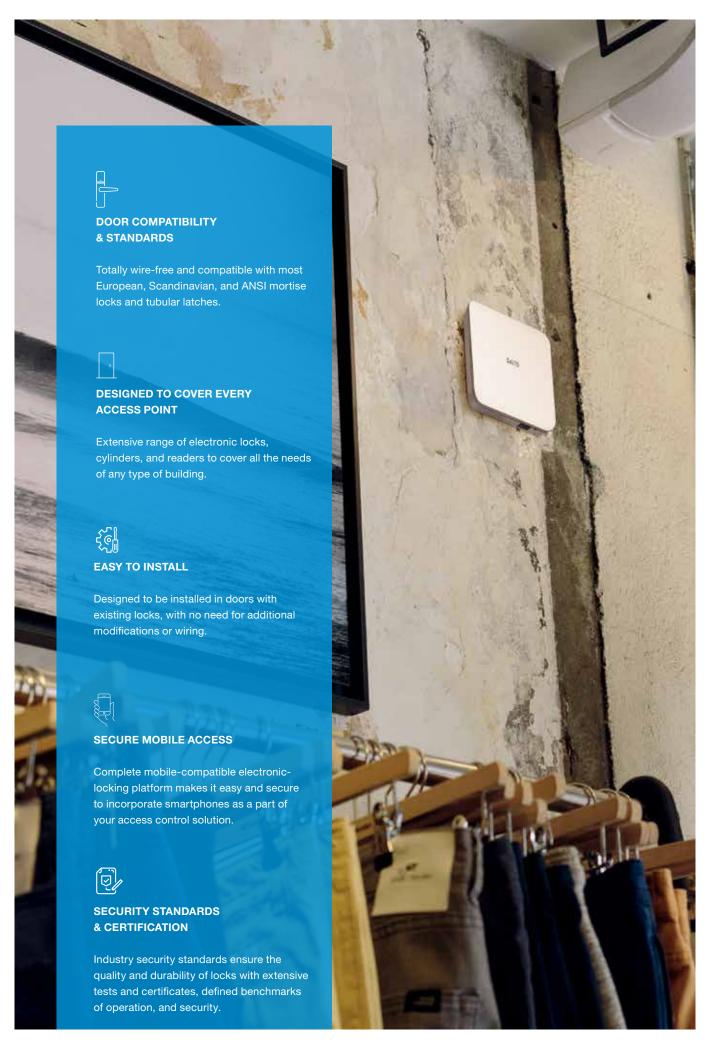

All are totally wire-free. SALTO KS sites are equipped with wireless SALTO locks. SALTO locks can go on any door in the world, however unusual the door may be. SALTO offers a broad range of hardware, making smart access to any door possible. Compatible with most European, Scandinavian, and ANSI mortise locks and tubular latches.

#### WIRE-FREE & COMPATIBLE WITH YOUR DOOR

SALTO KS sites are equipped with wireless SALTO locks. SALTO locks can go on any door in the world, however unusual the door may be. SALTO offers a broad range of hardware including electronic locks or cylinders for main entry doors and internal meeting rooms and wall readers for all electric doors including gates. These solutions make smart access to any door possible.