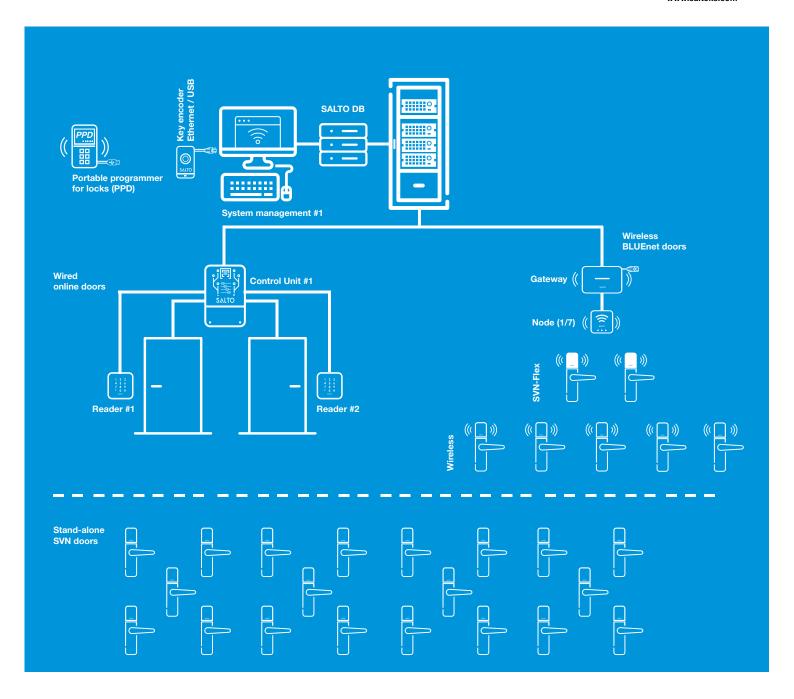

SALTO SPACE - Data-on-Card - ON-PREMISES ACCESS CONTROL SYSTEM

Standalone, virtually networked, wired and wireless smart locks, all working within a single access control technology platform.

# SALTO SPACE DATA-ON-CARD ACCESS CONTROL SOLUTION

#### ACCESS CONTROL FOR SMARTER BUSINESS MANAGEMENT

SALTO is driven by continuous innovation and is committed to developing the most technologically-advanced and aesthetically pleasing electronic locking solutions. Our pioneering SALTO Virtual Network SVN data-on-card platform provides stand-alone, networked locking solutions that continue to set SALTO apart. From the beginning, our technological expertise has evolved to leading positions in both cloud technology and mobile access solutions.

SALTO's SPACE data-on-card access control technology on-premises platform is designed to give end users ultimate freedom of choice regarding system layout, type and number of access points as well as level of security. In addition, SALTO easily adapts to changing requirements and can deliver scalability no matter what the retail business project size.

# **SVN**STAND-ALONE NETWORK

Innovative, wire-free technology allowing stand-alone electronic locks and cylinders to read, receive, and write information via its operating smart cards.

# BLUEnet WIRELESS NETWORK

Access control system is networked through Bluetooth RF and is especially designed for doors where real-time control is required.

# Justin Mobile Mobile Access

Mobile technology makes it easy and secure to incorporate smartphones as a part of your access control solution.

# PROACCESS SPACE MANAGEMENT SOFTWARE

ProAccess SPACE access control management software provides an intuitive user-centered software interface that makes it simple and secure to incorporate access control for any type of bulding size or user need. It's powerful and flexible software allowing each system operator to set up their own preferences: capabilities and security level, language settings, and others.