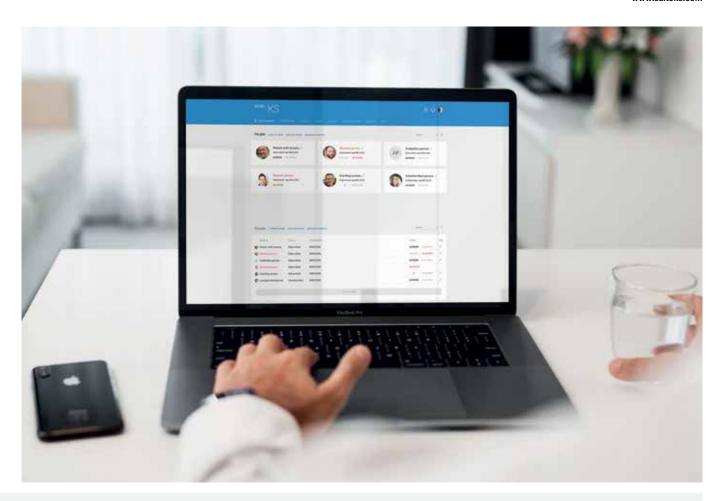

# **MANAGE USER ACCESS ANYWHERE, ANY TIME**

SALTO KS is the perfect solution for any type of building facility because it gives management the capability to quickly assign access rights or delete them.

SALTO KS makes access control a smarter way to manage business access. Installation is easy and the solution is affordable - and can grow right along with your business. System administrators can forthwith and conveniently manage all user access through a simple and intuitive cloud-hosted access management web dashboard.

With SALTO KS manage user keys, monitor all activity, and assign different access levels from any device, anywhere, anytime.

#### **MOBILE APP:**

**ENTRIES** 

View all entries and incidents or remotely open a selected door.

**ALERTS** 

Be informed on entry activity with messages and notifications.

**MOBILE ACCESS** 

Send or receive a mobile key to open any door or gate with your phone.

The SALTO KS mobile app allows SALTO KS users to remotely manage and monitor their door access activity across all their SALTO KS systems:

- Swipe-to-open doors.
- Block/Unblock user smart Tags, in case someone lost their keys.
- Oversee events on all doors across all systems.
- Verify and open doors and block users with Touch ID.