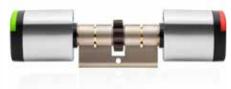

 $\textbf{SALTO Neo EU} \ \text{profile with mechanical inside knob}.$ 

**SALTO Neo EU** profile double cylinder with inside electronic knob control.