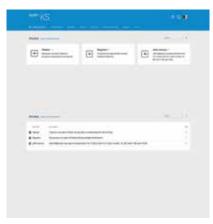

#### **MOBILE APP:**

**ENTRIES** 

View all entries and incidents or remotely open a selected door.

**ALERTS** 

Be informed on entry activity with messages and notifications.

**MOBILE ACCESS** 

Send or receive a mobile key to open any door or gate with your phone.

The SALTO KS mobile app allows SALTO KS users to remotely manage and monitor their door access activity across all their SALTO KS systems:

- Swipe-to-open doors.
- Block/Unblock user smart Tags, in case someone lost their keys.
- Oversee events on all doors across all systems.
- Verify and open doors and block users with Touch ID.