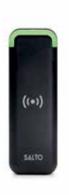

#### SALTO WALL READER | WRDBEXK

The SALTO KS Wall Reader incorporates the cutting-edge design standard in this technological powerhouse.

#### SALTO MULLION READER | WRDBOMX

The SALTO KS slim wall reader for flush mounting has been specially designed to fit lifts, sliding doors, or electronic gate doors that have a narrow profile frame, and where there is insufficient space to install a standard wall reader.