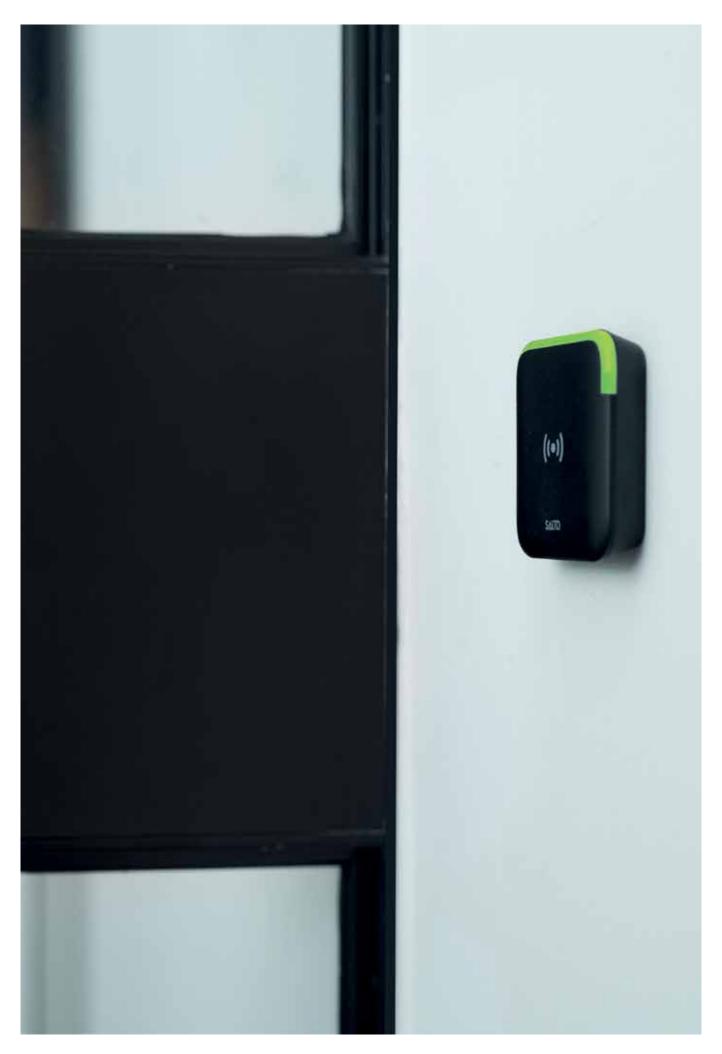

#### SALTO WALL READER | WRDBEXK

The SALTO KS Wall Reader incorporates the cutting-edge design standard in this technological powerhouse.

#### SALTO MULLION READER | WRDBOMX

The SALTO KS slim wall reader for flush mounting has been specially designed to fit lifts, sliding doors, or electronic gate doors that have a narrow profile frame, and where there is insufficient space to install a standard wall reader.

#### SALTO PANEL READER | WRDXP

Designed to be integrated behind lift panels, door intercoms, electric switches, or turnstiles and gates. These models need a window nearby, which is necessary for reader antenna operation.