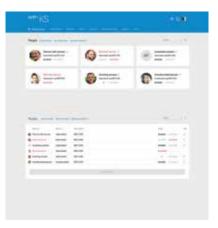

# Managing access control with permissions and user roles

Create or invite users to your site in just a few simple steps. With the SALTO KS web app you can determine the role of each user:

- Owner / Admin
- Super user / Basic user

Decide which doors, and at what times, the user has access and determine their rights:

- Remote opening
- Offline access
- Office mode rights

You have full control for user management with SALTO KS.

#### Access level restrictions

Different users need different access rights and are part of different user groups. You can assign Tags and send mobile keys to restrict access to selected users and groups to only have access to certain doors or locations.