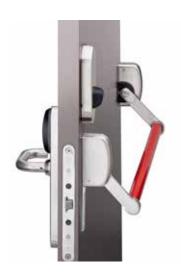

#### XS4 EMERGENCY EXITS $\mid$ EX6XX

The SALTO XS4 advanced panic bar solutions enable emergency exit doors equipped with panic bars to be controlled with an innovative stand-alone electronic locking system.