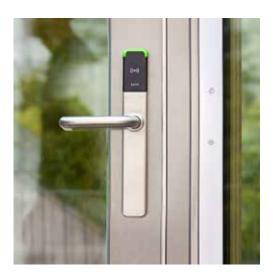

#### WIRE-FREE & COMPATIBLE WITH YOUR DOOR

SALTO KS sites are equipped with wireless SALTO locks. SALTO locks can go on any door in the world, however unusual the door may be. SALTO offers a broad range of hardware including electronic locks or cylinders for main entry doors and internal meeting rooms and wall readers for all electric doors including gates. These solutions make smart access to any door possible.

#### SMART LOCKS DESIGNED TO BE SECURE

SALTO delivers an easy-to-use electronic locking platform that integrates all your physical security needs through smart, wireless, and battery-operated smart locks, giving you all the latest users' access information for virtually all of the doors in your facility.

# ELECTRONIC LOCKS

With a large variety of models, electronic escutcheons fit virtually any door. They are also suitable for use at fire doors and emergency exits.