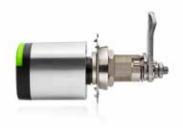

#### SALTO NEO CYLINDER | NXE

The SALTO Neo Cylinder offers value far beyond security. Of course, upgrading a mechanical door to electronic access control enhances security, but the SALTO Neo Cylinder provides greater control of the door.

It offers end users mobile keyless access to any access point and wireless access to audit trails, reports, alerts, and user access rights updating with the latest SVN-Flex access control technology.

SALTO Neo EU profile half cylinder.

 $\textbf{SALTO Neo EU} \ \text{profile with mechanical inside knob}.$ 

**SALTO Neo EU** profile double cylinder with inside electronic knob control.