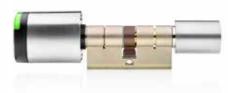

 $\textbf{SALTO Neo EU} \ \text{profile with mechanical inside knob}.$ 

**SALTO Neo EU** profile double cylinder with inside electronic knob control.