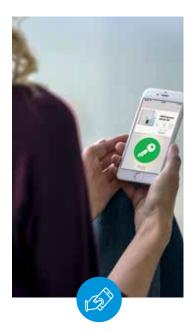

#### Keep one smart tag with unlimited keys.

Heavy keychains are now a thing of the past. With SALTO KS your staff can say goodbye to mechanical keys and collect all their access rights on a single smart Tag, which can be added as a guest to multiple systems as well. There's no need to make copies or replace the lock if keys are lost or stolen, mobile keys and Tags have never been more secure. Open your door via PIN code, smart key Tag, remotely, and even from your smartphone.

#### TAP AND UNLOCK WITH MOBILE KEY

With SALTO Bluetooth Low Energy locks you can unlock doors with Mobile Keys. It's time to say goodbye to mechanical keys by a better and easier way to access. Users can receive Mobile Keys anytime and anywhere, making issuing and receiving access rights much easier and more flexible.