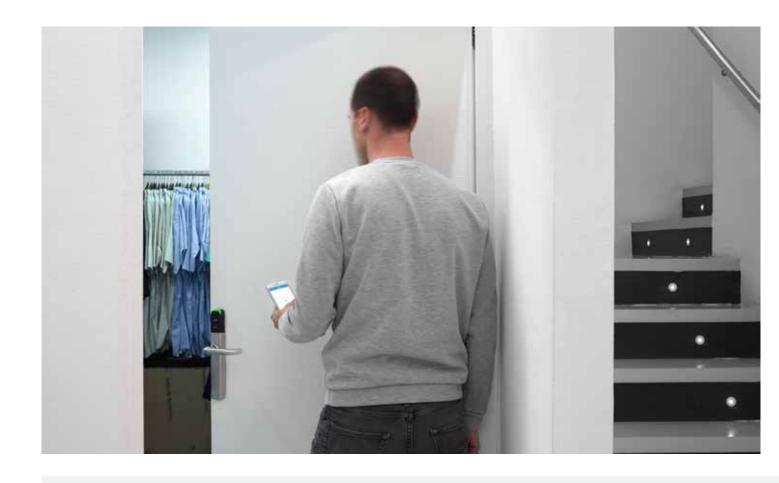

#### Keep one smart tag with unlimited keys.

Heavy keychains are now a thing of the past. With SALTO KS your staff can say goodbye to mechanical keys and collect all their access rights on a single smart Tag, which can be added as a guest to multiple systems as well. There's no need to make copies or replace the lock if keys are lost or stolen, mobile keys and Tags have never been more secure. Open your door via PIN code, smart key Tag, remotely, and even from your smartphone.

#### TAP AND UNLOCK WITH MOBILE KEY

With SALTO Bluetooth Low Energy locks you can unlock doors with Mobile Keys. It's time to say goodbye to mechanical keys by a better and easier way to access. Users can receive Mobile Keys anytime and anywhere, making issuing and receiving access rights much easier and more flexible.