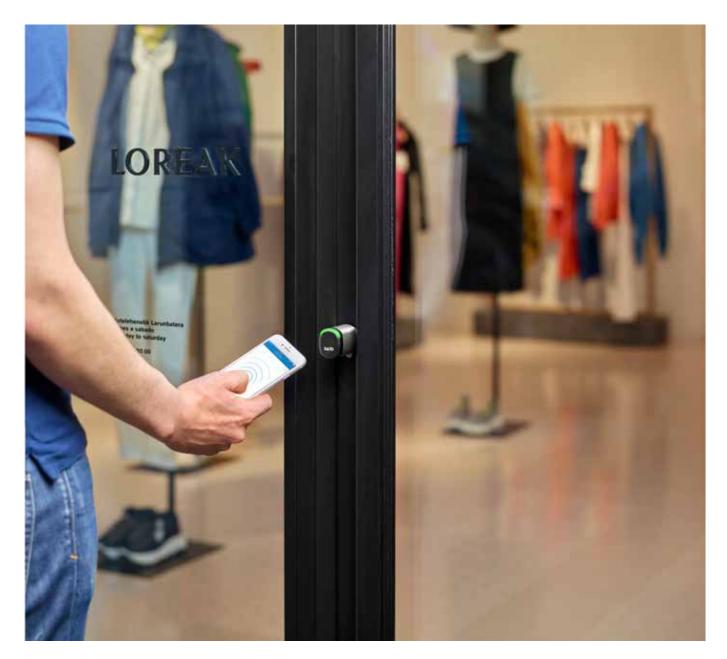

#### **MOBILE OR TAG ACCESS**

You can always use your smartphone to unlock doors, but as a second credential you can also use Tags. A Tag is a physical device (contactless key fob) that works based on RFID. With a built in secured chip, an opening can be triggered by directly presenting the Tag to the lock.

#### TAP AND UNLOCK WITH MOBILE KEY

With SALTO Bluetooth Low Energy locks you can unlock doors with Mobile Keys. It's time to say goodbye to mechanical keys by a better and easier way to access. Users can receive Mobile Keys anytime and anywhere, making issuing and receiving access rights much easier and more flexible.