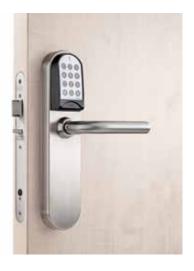

#### XS4 ORIGINAL - KEYPAD | EX6XXK

The SALTO XS4 Original electronic lock with keypad increases security and control, as it offers the choice of three forms of authentication to grant access.