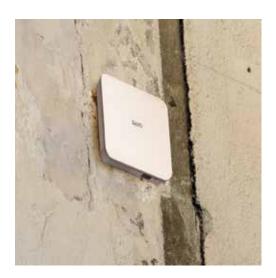

# WALL READERS & DOOR CONTROLLERS

# CUTTING-EDGE ONLINE ACCESS CONTROL SYSTEM

SALTO offers a wide range of wall readers that, in combination with SALTO KS door controllers, enable the expansion of SALTO access control benefits to doors where a stand-alone electronic lock cannot be fitted, i.e., barriers, lifts, sliding doors, or electronic gates, where control must be boosted by online real-time access control.

#### SALTO WALL READER | WRDBEXK

The SALTO KS Wall Reader incorporates the cutting-edge design standard in this technological powerhouse.