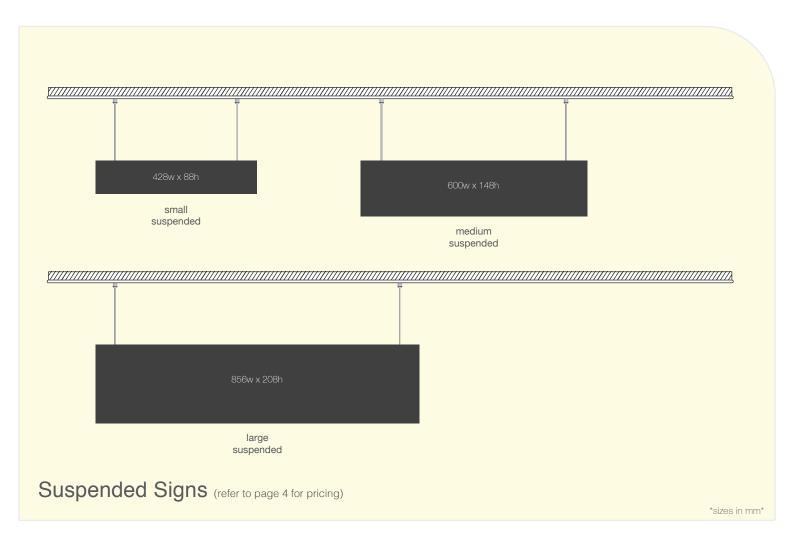

UK price list 2016







Assortment & Pricing page one

by dlinexsign limited







Assortment & Pricing page two

by dlinexsign limited







Assortment & Pricing page three

by dlinexsign limited

# **Standard Finishes**

#### metallic SERIES

metallic foil series shown with standard colour bodies



#### frosted SERIES

frosted series shown with standard colour bodies



### natural SERIES

natural foil series shown with standard colour bodies



# pastel SERIES





# truly lockable insert sign

no tools required



















- 1 Empty paper insert sign
- 2 No apparent way in
- 3 Push header panel to the right firmly, until it 'clicks' into place
- 4 Push header panel upwards with two hands until it 'clicks'
- **5** Window opens (and is removable for internal cleaning)
- 6 Perforated paper label inserted & window closed
- 7 Header panels pushes down until it 'clicks'
- 8 Header panels pushes left until it 'clicks'
-