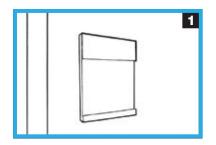

# truly lockable insert sign

no tools required

- 1 Empty paper insert sign
- 2 No apparent way in
- 3 Push header panel to the right firmly, until it 'clicks' into place
- 4 Push header panel upwards with two hands until it 'clicks'
- **5** Window opens (and is removable for internal cleaning)
- 6 Perforated paper label inserted & window closed
- 7 Header panels pushes down until it 'clicks'
- 8 Header panels pushes left until it 'clicks'
- 9 Sign is complete and locked again