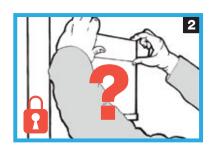

# truly lockable insert sign

no tools required

- 1 Empty paper insert sign
- 2 No apparent way in
- 3 Push header panel to the right firmly, until it 'clicks' into place
- 4 Push header panel upwards with two hands until it 'clicks'
- **5** Window opens (and is removable for internal cleaning)
- 6 Perforated paper label inserted & window closed
- 7 Header panels pushes down until it 'clicks'
- 8 Header panels pushes left until it 'clicks'
- 9 Sign is complete and locked again