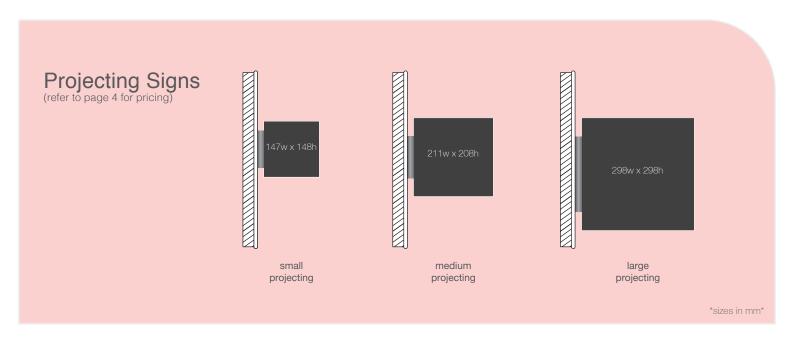

UK price list 2016







Assortment & Pricing page one

by dlinexsign limited







Assortment & Pricing page two

by dlinexsign limited







Assortment & Pricing page three

by dlinexsign limited

# **Standard Finishes**

#### metallic SERIES

metallic foil series shown with standard colour bodies



#### frosted SERIES

frosted series shown with standard colour bodies



### natural SERIES

natural foil series shown with standard colour bodies



# pastel SERIES





# truly lockable insert sign

no tools required



















- 1 Empty paper insert sign
- 2 No apparent way in
- 3 Push header panel to the right firmly, until it 'clicks' into place
- 4 Push header panel upwards with two hands until it 'clicks'
- **5** Window opens (and is removable for internal cleaning)
- 6 Perforated paper label inserted & window closed
- 7 Header panels pushes down until it 'clicks'
- 8 Header panels pushes left until it 'clicks'