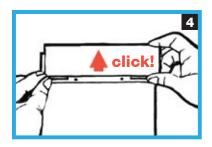

# truly lockable insert sign

no tools required

- 1 Empty paper insert sign
- 2 No apparent way in
- 3 Push header panel to the right firmly, until it 'clicks' into place
- 4 Push header panel upwards with two hands until it 'clicks'
- **5** Window opens (and is removable for internal cleaning)
- 6 Perforated paper label inserted & window closed
- 7 Header panels pushes down until it 'clicks'
- 8 Header panels pushes left until it 'clicks'
- 9 Sign is complete and locked again