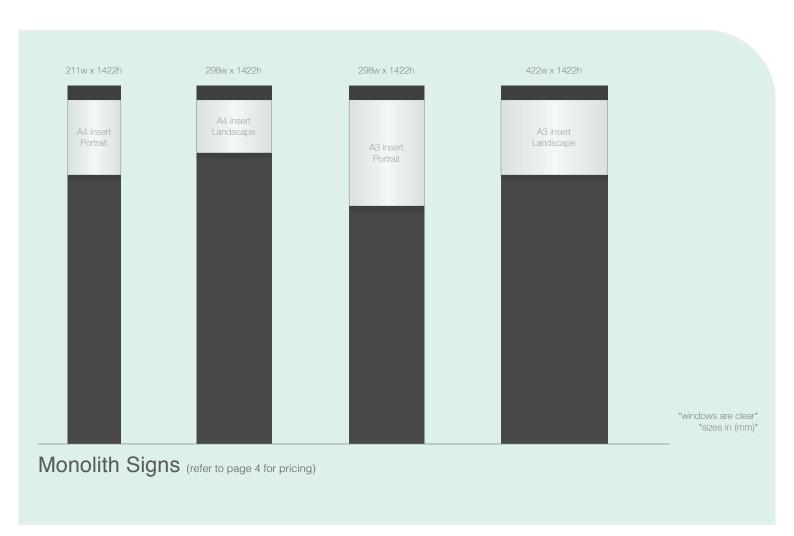

UK price list 2016







Assortment & Pricing page one

by dlinexsign limited







Assortment & Pricing page two

by dlinexsign limited







Assortment & Pricing page three

by dlinexsign limited

# **Standard Finishes**

#### metallic SERIES

metallic foil series shown with standard colour bodies



#### frosted SERIES

frosted series shown with standard colour bodies



### natural SERIES

natural foil series shown with standard colour bodies



# pastel SERIES





# truly lockable insert sign

no tools required



















- 1 Empty paper insert sign
- 2 No apparent way in
- 3 Push header panel to the right firmly, until it 'clicks' into place
- 4 Push header panel upwards with two hands until it 'clicks'
- **5** Window opens (and is removable for internal cleaning)
- 6 Perforated paper label inserted & window closed
- 7 Header panels pushes down until i