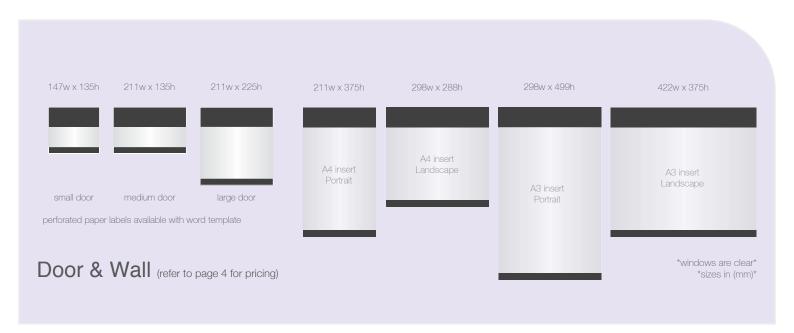

UK price list 2016







Assortment & Pricing page one

by dlinexsign limited







Assortment & Pricing page two

by dlinexsign limited







Assortment & Pricing page three

by dlinexsign limited

# **Standard Finishes**

#### metallic SERIES

metallic foil series shown with standard colour bodies



#### frosted SERIES

frosted series shown with standard colour bodies



### natural SERIES

natural foil series shown with standard colour bodies



# pastel SERIES





# truly lockable insert sign

no tools required



















- 1 Empty paper insert sign
- 2 No apparent way in
- 3 Push header panel to the right firmly, until it 'clicks' into place
- 4 Push header panel upwards with two hands until it 'clicks'
- **5** Window opens (and is removable for internal cleaning)
- 6 Perforated paper label inserted & window closed
- 7 Header panels pushes down until