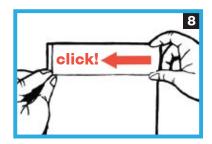

# truly lockable insert sign

no tools required

- 1 Empty paper insert sign
- 2 No apparent way in
- 3 Push header panel to the right firmly, until it 'clicks' into place
- 4 Push header panel upwards with two hands until it 'clicks'
- **5** Window opens (and is removable for internal cleaning)
- 6 Perforated paper label inserted & window closed
- 7 Header panels pushes down until it 'clicks'
- 8 Header panels pushes left until it 'clicks'
- 9 Sign is complete and locked again