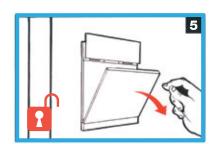

# truly lockable insert sign

no tools required

- 1 Empty paper insert sign
- 2 No apparent way in
- 3 Push header panel to the right firmly, until it 'clicks' into place
- 4 Push header panel upwards with two hands until it 'clicks'
- **5** Window opens (and is removable for internal cleaning)
- 6 Perforated paper label inserted & window closed
- 7 Header panels pushes down until it 'clicks'
- 8 Header panels pushes left until it 'clicks'
- 9 Sign is complete and locked again