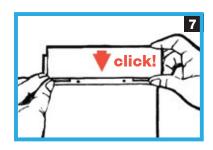

# truly lockable insert sign

no tools required

- 1 Empty paper insert sign
- 2 No apparent way in
- 3 Push header panel to the right firmly, until it 'clicks' into place
- 4 Push header panel upwards with two hands until it 'clicks'
- **5** Window opens (and is removable for internal cleaning)
- 6 Perforated paper label inserted & window closed
- 7 Header panels pushes down until it 'clicks'
- 8 Header panels pushes left until it 'clicks'
- 9 Sign is complete and locked again