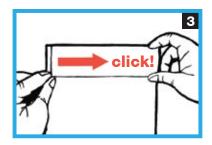

# truly lockable insert sign

no tools required

- 1 Empty paper insert sign
- 2 No apparent way in
- 3 Push header panel to the right firmly, until it 'clicks' into place
- 4 Push header panel upwards with two hands until it 'clicks'
- **5** Window opens (and is removable for internal cleaning)
- 6 Perforated paper label inserted & window closed
- 7 Header panels pushes down until it 'clicks'
- 8 Header panels pushes left until it 'clicks'
- 9 Sign is complete and locked again