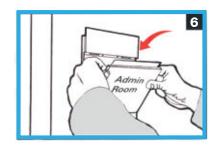

# truly lockable insert sign

no tools required

- 1 Empty paper insert sign
- 2 No apparent way in
- 3 Push header panel to the right firmly, until it 'clicks' into place
- 4 Push header panel upwards with two hands until it 'clicks'
- **5** Window opens (and is removable for internal cleaning)
- 6 Perforated paper label inserted & window closed
- 7 Header panels pushes down until it 'clicks'
- 8 Header panels pushes left until it 'clicks'
- 9 Sign is complete and locked again