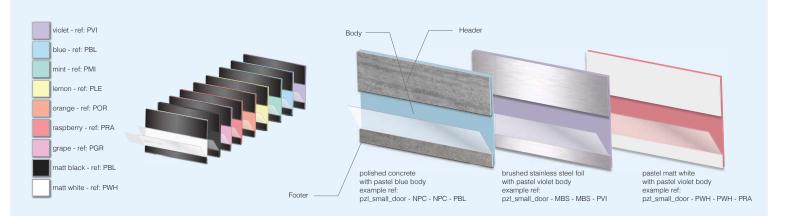

UK price list 2016







Assortment & Pricing page one

by dlinexsign limited







Assortment & Pricing page two

by dlinexsign limited







Assortment & Pricing page three

by dlinexsign limited

# **Standard Finishes**

#### metallic SERIES

metallic foil series shown with standard colour bodies



#### frosted SERIES

frosted series shown with standard colour bodies



### natural SERIES

natural foil series shown with standard colour bodies



# pastel SERIES





# truly lockable insert sign

no tools required



















- 1 Empty paper insert sign
- 2 No apparent way in
- 3 Push header panel to the right firmly, until it 'clicks' into place
- 4 Push header panel upwards with two hands until it 'clicks'
- **5** Window opens (and is removable for internal cleaning)
- 6 Perforated paper label inserted & window closed
- 7 Header panels pushes down until it 'clicks'
- 8 Header panels pushes left until it 'clicks'
- 9 Sign is complete and locked again

manufacturing and headquaters

Unit A Shires Road Brackley Northants NN13 7EZ United Kingdom

+44 (0) 1280 841200 info@xisgn.com